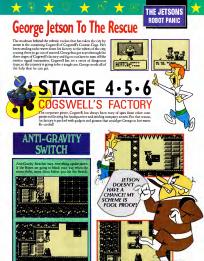

# ane! Stop This Crazy Thing!

Join the world's wackiest space age family for six stages of mechanized medness in The Jetsons: Robot Panic from Taits. George is the star of the game, but the whole family gets in on the act. Elroy escapes from a Space Bail Dome where robots havarun amuck, Judy winds her way through a futuistic Concert Hall and Jane jets through a robotransacked Shopping Mall. After the first three steps, which can be completed in any order, George takes over and tries to get to the cause of the chaos. It's a wild chase that has the look and feel of the Jetsons' classic cartoon series.

# MEET GEORGE JETSON.

7 8

Scores letton is a most which with a flar for actions himself in and cut of a jam. That's why Mz. Spacely of Spacely Sprockets has called on George to find out why all of the robots of the city have some herserk. It'll take a lot of know-how and courses, but George is up to the task. First he'll have to mand up his family and take them to a robot-free hideout. Then, he must search for the source of the trouble and cull the plan before things really get out of hand.